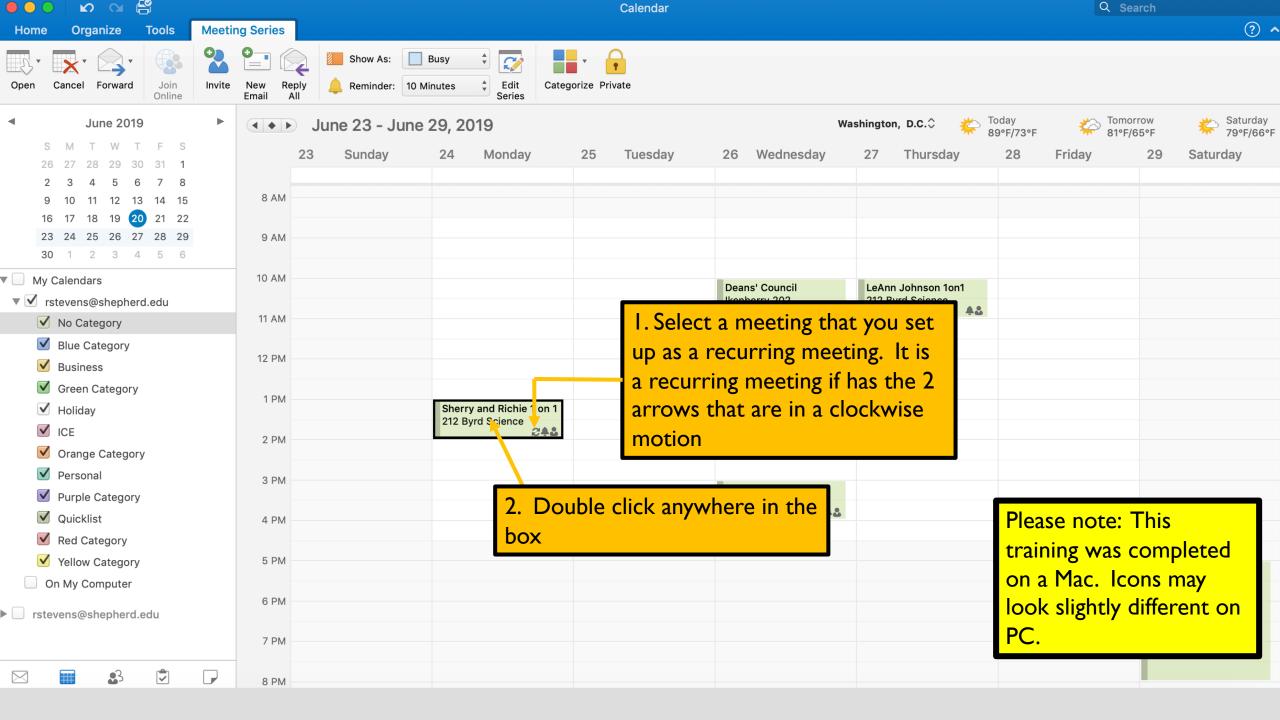

## OUTLOOK

Tutorial 4: Cancelling an occurrence of a recurring meeting Shepherd University 2019

|                  |                        | $\mathbf{v}  \simeq  \mathbf{E}$ |                        |               | She           | rry and Rid    | chie 1 on 1          | Meeting (                 | Occurrer | nce • rsteven  | s@sheph     | erd.edu       |                   |            |              |               |                 |                |               |
|------------------|------------------------|----------------------------------|------------------------|---------------|---------------|----------------|----------------------|---------------------------|----------|----------------|-------------|---------------|-------------------|------------|--------------|---------------|-----------------|----------------|---------------|
| Organ            | izer N                 | Meeting Format Text              |                        |               |               |                |                      |                           |          |                |             |               |                   |            |              |               |                 | ?              | ^             |
| <b>-</b>         | ×                      |                                  | °- 📿                   | Show As:      | Busy          | •              |                      | <b>≫</b>                  | 8        | Check Names    |             | •             | C,                |            |              |               |                 |                |               |
| Send (<br>Update | Cancel                 | Appointment Scheduling           | New Reply<br>Email All | l Reminder:   | 10 Minutes    | Edit<br>Series | Request<br>Responses |                           | oom 🕜    | Time Zones     | Catego      | orize Private | View<br>Templates |            |              |               |                 |                |               |
|                  | т): []                 | Sherry Donovan                   |                        |               |               |                |                      |                           |          |                |             |               |                   |            |              |               |                 |                |               |
| Subje            | ect: 🚦                 | Sherry and Richie 1 on 1         |                        |               |               |                |                      |                           |          |                |             |               |                   |            |              |               |                 |                |               |
| Locati           | io <mark>n:</mark> []  | 212 Byrd Science                 |                        |               |               |                |                      |                           |          |                |             |               |                   |            |              |               |                 | ~ [            |               |
| Durati           | io <mark>n:</mark> [   | 1 Hour 🔽 🗌 All day event         |                        |               |               |                |                      |                           |          |                |             |               |                   |            |              |               |                 |                |               |
| Star             | rt <mark>s:</mark>     | 6/24/2019 💼 1:00 PM              |                        |               |               |                |                      |                           |          |                |             |               |                   |            |              |               |                 |                |               |
| En               |                        | 6/24/2019 💼 2:00 PM              |                        |               |               |                |                      |                           |          |                |             |               |                   |            |              |               |                 |                |               |
| Recurren         | ic <mark>e:</mark> C   | Occurs every Monday effect       | ive 6/24/19 until      | 12/24/19 from | 1:00 PM to 2: | 00 PM. 🔨       | Ĵ.                   |                           |          |                |             |               |                   | Ad         | dd Zoom Meet | ting          |                 |                |               |
| 👔 You a          | ar vie                 | wing a single occurrence tha     | t is part of a serie   | es.           |               |                |                      |                           |          |                |             |               |                   |            |              |               |                 | Go to Serie    | es            |
| 📆 This i         | in <mark>v</mark> itat | ion has been sent.               |                        |               |               |                |                      |                           | (c)      |                |             |               |                   | She        | пу ана кісн  |               | leeting occurre | nce • istevens | wshephera.eau |
|                  |                        |                                  |                        |               |               | • F            | Organizer            | Meeting                   | Forma    | at Text        |             |               |                   |            |              |               |                 |                |               |
|                  | S                      | creen will                       | appear                 | ' with        |               |                | -                    |                           | 6        |                |             | ) 📒 s         | how As:           | Busv       | ÷ 🔼          |               |                 | Check Names    |               |
|                  |                        |                                  |                        |               |               | s              | Send                 |                           |          | du. ig r       | чем кер     | лу _ к        | eminaer: 10       | າ ເ        |              |               |                 |                | Vie           |
|                  | li -                   | nformation                       | about                  | the           |               | Up             |                      | ancel Occu<br>ancel Serie |          | E              | mail Al     |               |                   | 2.3        | belect       | t Car         | ncel O          | ccurr          | ence.         |
|                  |                        |                                  | ا م م ج ج ام           |               | I             |                |                      |                           |          |                |             |               |                   |            |              |               |                 |                |               |
|                  | n                      | neeting. Se                      | elect th               | ie cano       | cei           |                | Subject:             | Sherry and                | d Richie | 1 on 1         |             |               |                   |            |              |               |                 |                |               |
|                  | h                      | utton.                           |                        |               |               |                | Location:            | 212 Byrd S                |          |                |             |               |                   |            |              |               |                 |                |               |
|                  | U                      |                                  |                        |               |               |                | Duration:            | 1 Hour v                  |          |                |             |               |                   |            |              |               |                 |                |               |
|                  |                        |                                  |                        |               |               | -              | Starts:              | 6/24/201                  |          | 1:00 PM        |             |               |                   |            |              |               |                 |                |               |
|                  |                        |                                  |                        |               |               |                | Ends:                | 6/24/201                  |          | 2:00 PM        | 0.10.4.14.0 | 11 40 /0 4    | 40 (              | DM 4 - Of  | 00 DM (0)    |               | Cancel M        |                | Format Text   |
|                  |                        |                                  |                        |               |               | Re             | currence:            | Occurs eve                | ery Mono | day enective   | 6/24/19     | untii 12/24,  | /19 from 1:00     | PIVI (0 2: | UU PM. 🔿     |               |                 | ceung          | Tormat Text   |
|                  |                        |                                  |                        |               |               | -              |                      | _                         | gle occu | rrence that is | part of a   | series.       |                   |            |              |               |                 |                |               |
|                  |                        |                                  |                        |               |               | <b>.</b>       | This invit           | 2 C                       |          |                |             | <b>~</b>      | allatio           |            | nd           | $\rightarrow$ |                 |                | <b>-#</b>     |
|                  |                        |                                  |                        |               |               |                |                      | 5.5                       | elee     | ct ser         |             | Janc          | ellatio           |            | DI           |               | Send            | Edit           | View          |