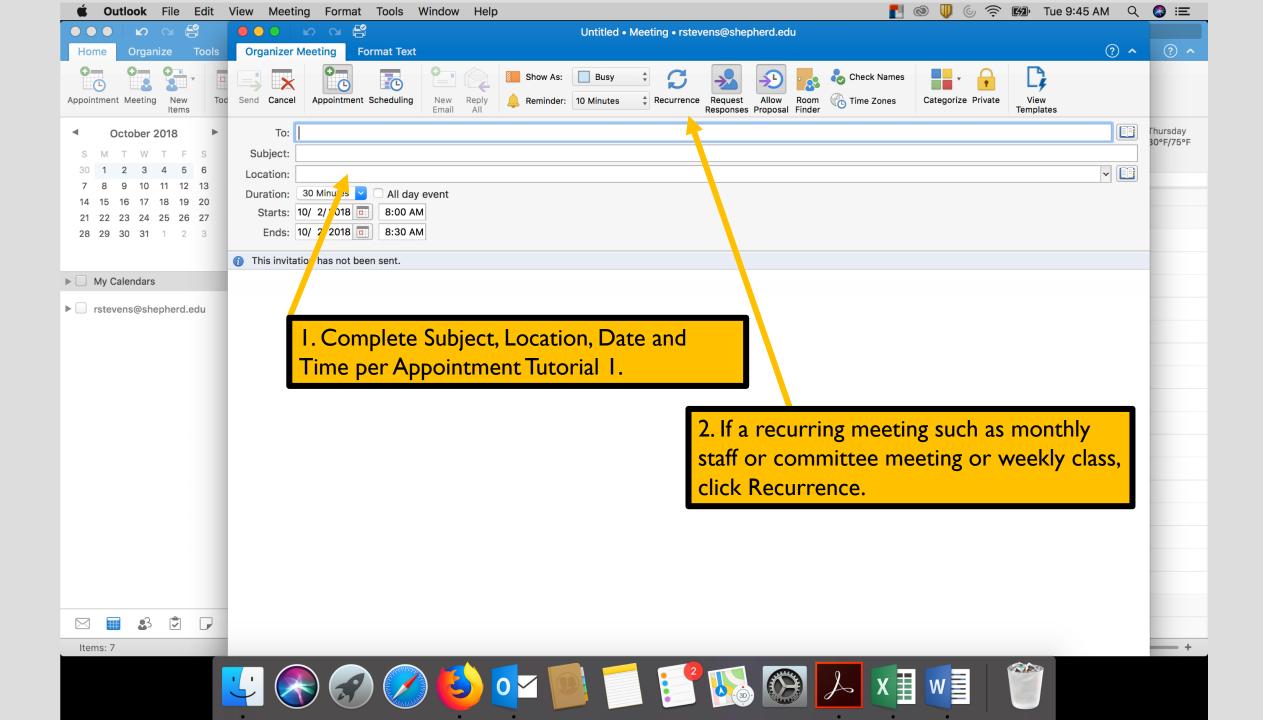

## OUTLOOK

Tutorial 4: Cancelling an occurrence of a recurring meeting Shepherd University 2019

|                  |                        | $\mathbf{v}  \simeq  \mathbf{E}$ |                        |               | She           | rry and Rid    | chie 1 on 1          | Meeting (                 | Occurrer | nce • rsteven  | s@sheph     | erd.edu       |                   |            |              |               |                 |                |               |
|------------------|------------------------|----------------------------------|------------------------|---------------|---------------|----------------|----------------------|---------------------------|----------|----------------|-------------|---------------|-------------------|------------|--------------|---------------|-----------------|----------------|---------------|
| Organ            | izer N                 | Meeting Format Text              |                        |               |               |                |                      |                           |          |                |             |               |                   |            |              |               |                 | ?              | ^             |
| <b>-</b>         | ×                      |                                  | °- 📿                   | Show As:      | Busy          | •              |                      | <b>≫</b>                  | 8        | Check Names    |             | •             | C,                |            |              |               |                 |                |               |
| Send (<br>Update | Cancel                 | Appointment Scheduling           | New Reply<br>Email All | l Reminder:   | 10 Minutes    | Edit<br>Series | Request<br>Responses |                           | oom 🕜    | Time Zones     | Catego      | orize Private | View<br>Templates |            |              |               |                 |                |               |
|                  | т): []                 | Sherry Donovan                   |                        |               |               |                |                      |                           |          |                |             |               |                   |            |              |               |                 |                |               |
| Subje            | ect: 🚦                 | Sherry and Richie 1 on 1         |                        |               |               |                |                      |                           |          |                |             |               |                   |            |              |               |                 |                |               |
| Locati           | io <mark>n:</mark> []  | 212 Byrd Science                 |                        |               |               |                |                      |                           |          |                |             |               |                   |            |              |               |                 | ~ [            |               |
| Durati           | io <mark>n:</mark> [   | 1 Hour 🔽 🗌 All day event         |                        |               |               |                |                      |                           |          |                |             |               |                   |            |              |               |                 |                |               |
| Star             | rt <mark>s:</mark>     | 6/24/2019 💼 1:00 PM              |                        |               |               |                |                      |                           |          |                |             |               |                   |            |              |               |                 |                |               |
| En               |                        | 6/24/2019 💼 2:00 PM              |                        |               |               |                |                      |                           |          |                |             |               |                   |            |              |               |                 |                |               |
| Recurren         | ic <mark>e:</mark> C   | Occurs every Monday effect       | ive 6/24/19 until      | 12/24/19 from | 1:00 PM to 2: | 00 PM. 🔨       | Ĵ.                   |                           |          |                |             |               |                   | Ad         | dd Zoom Meet | ting          |                 |                |               |
| 👔 You a          | ar vie                 | wing a single occurrence tha     | t is part of a serie   | es.           |               |                |                      |                           |          |                |             |               |                   |            |              |               |                 | Go to Serie    | es            |
| 📆 This i         | in <mark>v</mark> itat | ion has been sent.               |                        |               |               |                |                      |                           | (c)      |                |             |               |                   | She        | пу ана кісн  |               | leeting occurre | nce • istevens | wshephera.eau |
|                  |                        |                                  |                        |               |               | • F            | Organizer            | Meeting                   | Forma    | at Text        |             |               |                   |            |              |               |                 |                |               |
|                  | S                      | creen will                       | appear                 | ' with        |               |                | -                    |                           | 6        |                |             | ) 📒 s         | how As:           | Busv       | ÷ 🔼          |               |                 | Check Names    |               |
|                  |                        |                                  |                        |               |               | s              | Send                 |                           |          | du. ig r       | чем кер     | лу _ к        | eminaer: 10       | າ ເ        |              |               |                 |                | Vie           |
|                  | li -                   | nformation                       | about                  | the           |               | Up             |                      | ancel Occu<br>ancel Serie |          | E              | mail Al     |               |                   | 2.3        | belect       | t Car         | ncel O          | ccurr          | ence.         |
|                  |                        |                                  | ا م م ج ج ام           |               | I             |                |                      |                           |          |                |             |               |                   |            |              |               |                 |                |               |
|                  | n                      | neeting. Se                      | elect th               | ie cano       | cei           |                | Subject:             | Sherry and                | d Richie | 1 on 1         |             |               |                   |            |              |               |                 |                |               |
|                  | h                      | utton.                           |                        |               |               |                | Location:            | 212 Byrd S                |          |                |             |               |                   |            |              |               |                 |                |               |
|                  | U                      |                                  |                        |               |               |                | Duration:            | 1 Hour v                  |          |                |             |               |                   |            |              |               |                 |                |               |
|                  |                        |                                  |                        |               |               | -              | Starts:              | 6/24/201                  |          | 1:00 PM        |             |               |                   |            |              |               |                 |                |               |
|                  |                        |                                  |                        |               |               |                | Ends:                | 6/24/201                  |          | 2:00 PM        | 0.10.4.14.0 | 11 40 /0 4    | 40 (              | DM 4 - Of  | 00 DM (0)    |               | Cancel M        |                | Format Text   |
|                  |                        |                                  |                        |               |               | Re             | currence:            | Occurs eve                | ery Mono | day enective   | 6/24/19     | untii 12/24,  | /19 from 1:00     | PIVI (0 2: | UU PM. 🔿     |               |                 | ceung          | Tormat Text   |
|                  |                        |                                  |                        |               |               | -              |                      | _                         | gle occu | rrence that is | part of a   | series.       |                   |            |              |               |                 |                |               |
|                  |                        |                                  |                        |               |               | <b>.</b>       | This invit           | 2 C                       |          |                |             | <b>~</b>      | allatio           |            | nd           | $\rightarrow$ |                 |                | <b>-#</b>     |
|                  |                        |                                  |                        |               |               |                |                      | 5.5                       | elee     | ct ser         |             | Janc          | ellatio           |            | DI           |               | Send            | Edit           | View          |